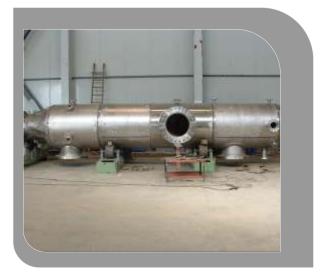

#### **HEAT EXCHANGERS**

These are built following the ISPESL, PED and ASME regulations and other possible details of the customer for a range of different process conditions, from the liquid, to the steam, to the high pressure.

Moreover, they can be supplied with bimetallic pipes or pipes made of copper, nickel, steel or their alloy and also with fixed or floating hot blast pipes.