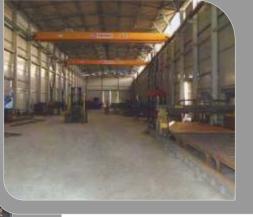

### **Plant**

- Bending press (Schiavi 320 t)
- Guillotine shears 30x20 mm
- Rolling machine (four-roller calendars 40 mm thick)
- Rolling machine (three-roller calendar 25 mm thick)
- Shape to arc
- Pantograph
- 5 Submerged arcs
- 2 belt-saws 800 and 250 mm
- Drill (to column)
- 15 welders MIG-MAG
- 40 static welders
- 8 bridge-cart from 3 to 19 t
- 2 crane tracks 30 t
- 2 trucks IVECO TECTOR
- 1 truck with basket
- 1 combined shovel
- 2 elevators 4 t
- 1 semi-automatic sand-blast cabin