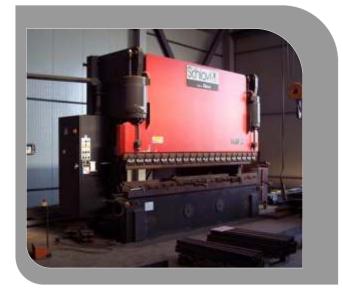

### **Plant**

- Bending press (Schiavi 320 t)
- Guillotine shears 30x20 mm
- Rolling machine (four-roller calendars 40 mm thick)
- Rolling machine (three-roller calendar 25 mm thick)
- Shape to arc
- Pantograph
- 5 Submerged arcs
- 2 belt-saws 800 and 250 mm
- Drill (to column)
- 15 welders MIG-MAG
- 40 static welders
- 8 bridge-cart from 3 to 19 t
- 2 crane tracks 30 t
- 2 trucks IVECO TECTOR
- 1 truck with basket
- 1 combined shovel
- 2 elevators 4 t
- 1 semi-automatic sand-blast cabin