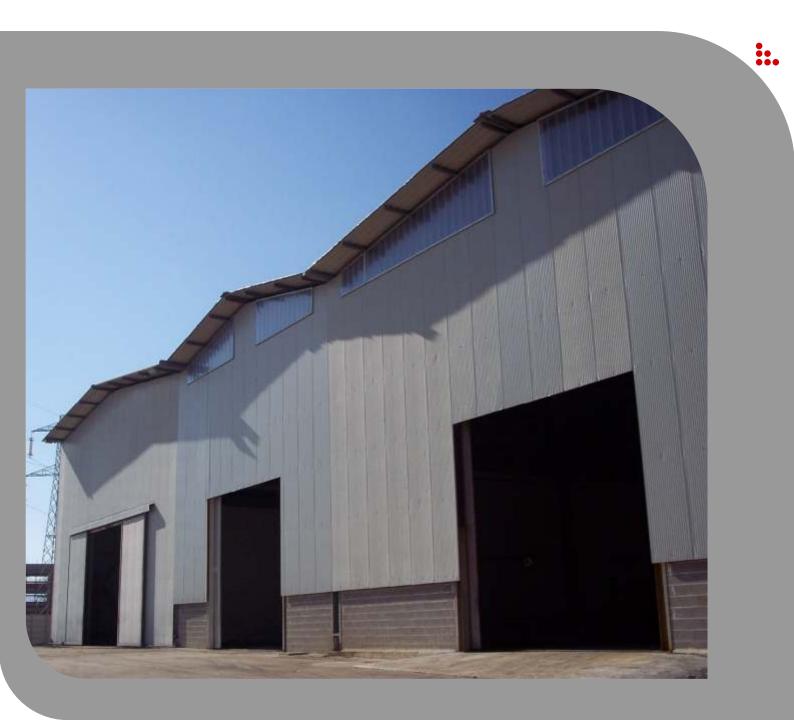

# **02 Pressure Equipments**

03 Hangars (Sheds)

The "lacieri" Group is highly qualified also for the production and installation of universal buildings like sheds with a wide range of use.

According to the requests and needs of the clients and in order to have an operative and cheap at the same time final product, the group is able to provide all the building process of a shed: the designing of the building either architectural or structural, the production of the frames in the workshop, the assembly of them in a building yard, the installation of the roofs, of the tin panels, the plugging (metallic) and of the openings, the arrangement of the structures made in a direct way, with their own installation team so that to be in direct contact with the client, satisfying all the needs, structural and aesthetic ones; all this is possible thanks to more and more computer-based and powerful production means.