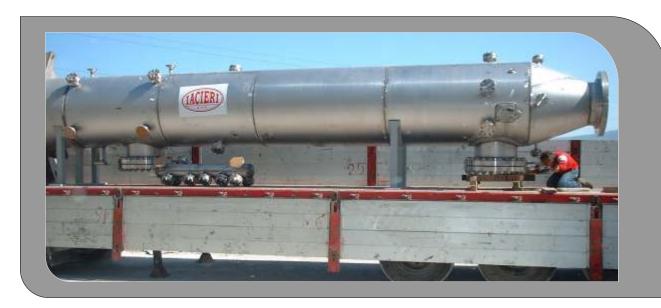

#### **HEAT EXCHANGERS**

These are built following the ISPESL, PED and ASME regulations and other possible details of the customer for a range of different process conditions, from the liquid, to the steam, to the high pressure.

Moreover, they can be supplied with bimetallic pipes or pipes made of copper, nickel, steel or their alloy and also with fixed or floating hot blast pipes.

#### **TANKS**

We can build tanks like evaporators, decanters, reactors generally containing liquids or pressure gases.

The plants are equipped with protection devices (safety valves, breaking disks) appropriately measured.