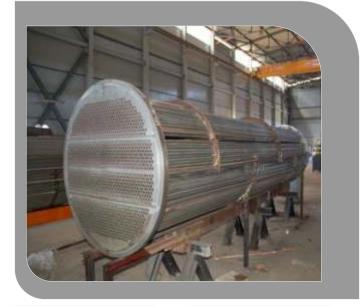

#### **HEAT EXCHANGERS**

These are built following the ISPESL, PED and ASME regulations and other possible details of the customer for a range of different process conditions, from the liquid, to the steam, to the high pressure.

Moreover, they can be supplied with bimetallic pipes or pipes made of copper, nickel, steel or their alloy and also with fixed or floating hot blast pipes.