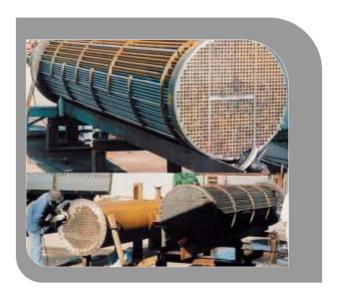

#### **HEAT EXCHANGERS**

These are built following the ISPESL, PED and ASME regulations and other possible details of the customer for a range of different process conditions, from the liquid, to the steam, to the high pressure.

Moreover, they can be supplied with bimetallic pipes or pipes made of copper, nickel, steel or their alloy and also with fixed or floating hot blast pipes.

#### **TANKS**

We can build tanks like evaporators, decanters, reactors generally containing liquids or pressure gases.

The plants are equipped with protection devices (safety valves, breaking disks) appropriately measured.