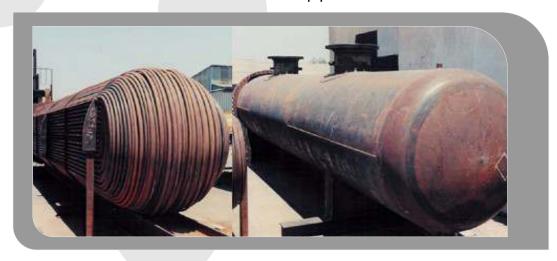

#### **HEAT EXCHANGERS**

These are built following the ISPESL, PED and ASME regulations and other possible details of the customer for a range of different process conditions, from the liquid, to the steam, to the high pressure.

Moreover, they can be supplied with bimetallic pipes or pipes made of copper, nickel, steel or their alloy and also with fixed or floating hot blast pipes.