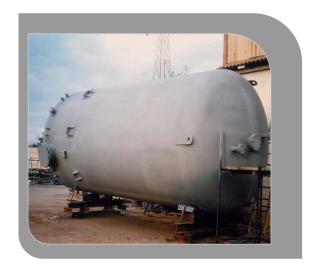

#### **TANKS**

We can build tanks like evaporators, decanters, reactors generally containing liquids or pressure gases.

The plants are equipped with protection devices (safety valves, breaking disks) appropriately measured.