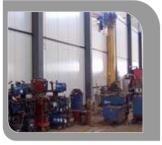

### **Plant**

- Bending press (Schiavi 320 t)
- Guillotine shears 30x20 mm
- Rolling machine (four-roller calendars 40 mm thick)
- Rolling machine (three-roller calendar 25 mm thick)
- Shape to arc
- Pantograph
- 5 Submerged arcs
- 2 belt-saws 800 and 250 mm
- Drill (to column)
- 15 welders MIG-MAG
- 40 static welders
- 8 bridge-cart from 3 to 19 t
- 2 crane tracks 30 t
- 2 trucks IVECO TECTOR
- 1 truck with basket
- 1 combined shovel
- 2 elevators 4 t
- 1 semi-automatic sand-blast cabin