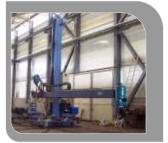

### **Plant**

- Bending press (Schiavi 320 t)
- Guillotine shears 30x20 mm
- Rolling machine (four-roller calendars 40 mm thick)
- Rolling machine (three-roller calendar 25 mm thick)
- Shape to arc
- Pantograph
- 5 Submerged arcs
- 2 belt-saws 800 and 250 mm
- Drill (to column)
- 15 welders MIG-MAG
- 40 static welders
- 8 bridge-cart from 3 to 19 t
- 2 crane tracks 30 t
- 2 trucks IVECO TECTOR
- 1 truck with basket
- 1 combined shovel
- 2 elevators 4 t
- 1 semi-automatic sand-blast cabin