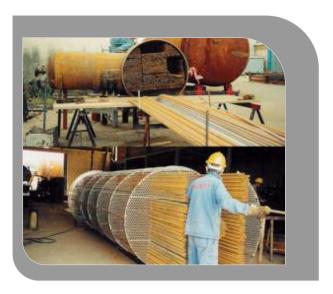

#### **HEAT EXCHANGERS**

These are built following the ISPESL, PED and ASME regulations and other possible details of the customer for a range of different process conditions, from the liquid, to the steam, to the high pressure.

Moreover, they can be supplied with bimetallic pipes or pipes made of copper, nickel, steel or their alloy and also with fixed or floating hot blast pipes.