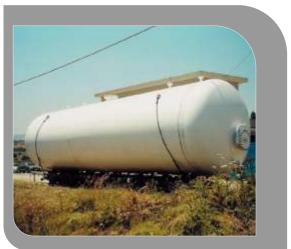

#### **TANKS**

We can build tanks like evaporators, decanters, reactors generally containing liquids or pressure gases.

The plants are equipped with protection devices (safety valves, breaking disks) appropriately measured.