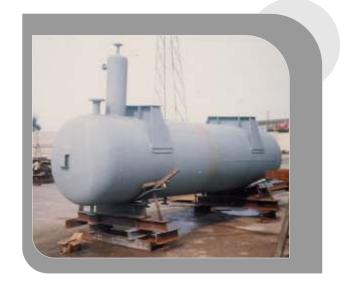

#### **TANKS**

We can build tanks like evaporators, decanters, reactors generally containing liquids or pressure gases.

The plants are equipped with protection devices (safety valves, breaking disks) appropriately measured.