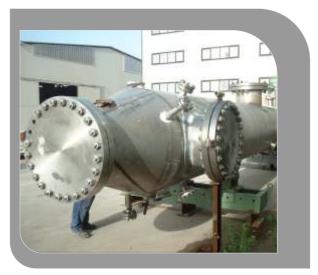

#### **HEAT EXCHANGERS**

These are built following the ISPESL, PED and ASME regulations and other possible details of the customer for a range of different process conditions, from the liquid, to the steam, to the high pressure.

Moreover, they can be supplied with bimetallic pipes or pipes made of copper, nickel, steel or their alloy and also with fixed or floating hot blast pipes.