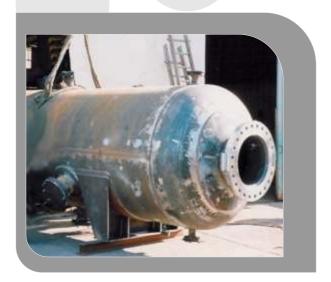

#### **HEAT EXCHANGERS**

These are built following the ISPESL, PED and ASME regulations and other possible details of the customer for a range of different process conditions, from the liquid, to the steam, to the high pressure.

Moreover, they can be supplied with bimetallic pipes or pipes made of copper, nickel, steel or their alloy and also with fixed or floating hot blast pipes.